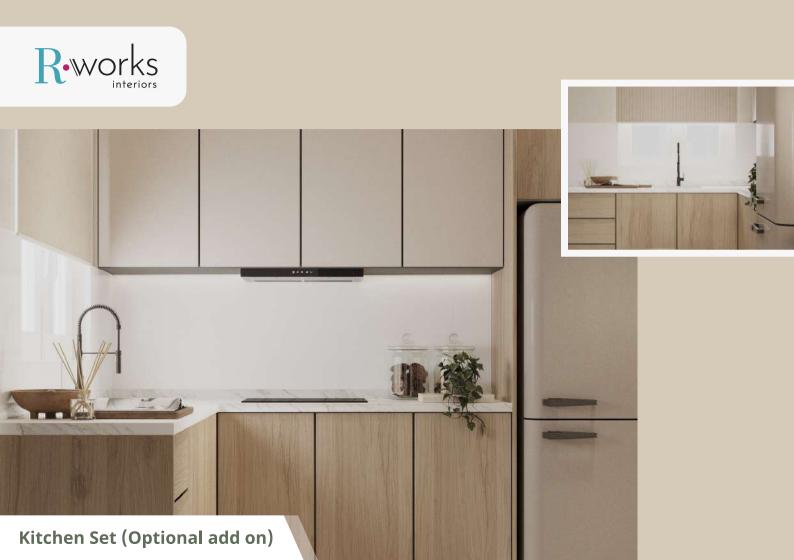

#### Kitchen Set

Kitchen in laminate finish with base unit, wall hung unit, quartz countertop and fridge cabinet unit, not inclusive of sink, tap and electrical appliances

<sup>RM</sup> **28,188** 

R.Works interiors