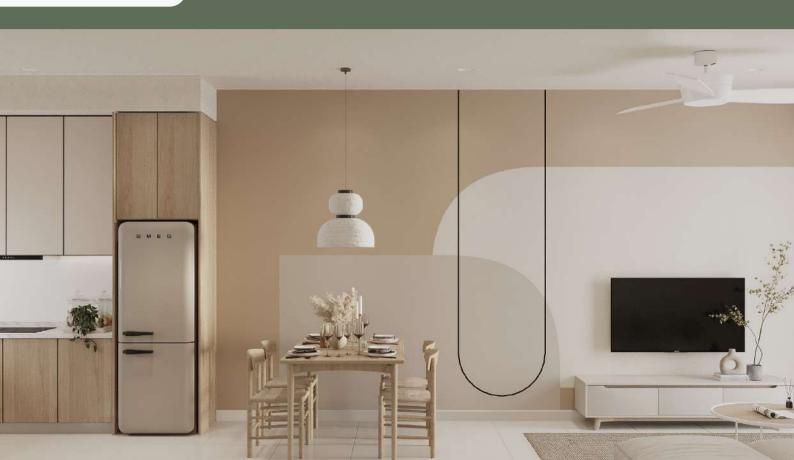

## **General (Common area)**

Feature wall for: Living room & master bedroom

Plaster ceiling for living, dining & kitchen, up to 365 sqft

Whole house repainting after renovation

Fundamental lighting for whole unit & feature lighting for 1 space

Dual layer dim out curtain (curtain & sheer) for living, master bedroom & an extra room

Roller blind for 1 smaller window in a room

Venetian blind at selected window (usually kitchen)

Ceiling fan for 3 rooms, designer wall fan for 1 space (usually kitchen)

### **Dining Room**

| 4 seater dining table | 1 Unit  |
|-----------------------|---------|
| Dining chairs         | 4 Units |

### **Living Room**

| TV console ····· | 1 Se  |
|------------------|-------|
| L-shape sofa     | 1 Set |
| Coffee table     | 1 Uni |