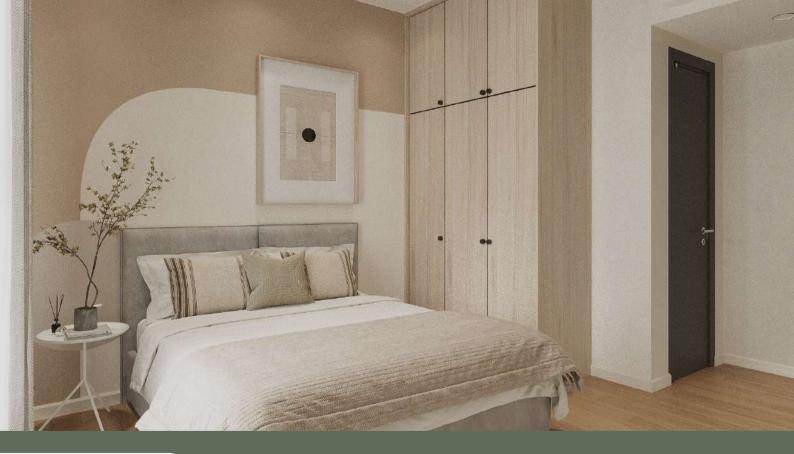

#### **Master Bedroom**

| Bedside table 2                        | Units |
|----------------------------------------|-------|
| Build in wardrobe                      | 1 Set |
| Queen size divan with 8" foam mattress | 1 Set |

Dual layer dim out curtain (curtain & sheer) for living, master bedroom & an extra room

Roller blind for 1 smaller window in a room

Venetian blind at selected window (usually kitchen)

Ceiling fan for 3 rooms, designer wall fan for 1 space (usually kitchen)

## **General (Common area)**

Feature wall for: Living room & master bedroom

Plaster ceiling for living, dining & kitchen, up to 365 sqft

Whole house repainting after renovation

Fundamental lighting for whole unit & feature lighting for 1 space