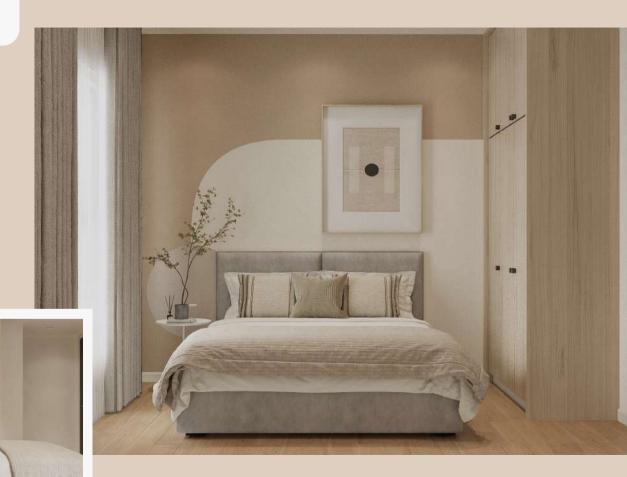

## **General (Common area)**

Feature wall for: Living room & master bedroom

Plaster ceiling for living, dining & kitchen, up to 365 sqft

Whole house repainting after renovation

Fundamental lighting for whole unit & feature lighting for 1 space

Dual layer dim out curtain (curtain & sheer) for living, master bedroom & an extra room

Roller blind for 1 smaller window in a room

Venetian blind at selected window (usually kitchen)

Ceiling fan for 3 rooms, designer wall fan for 1 space (usually kitchen)

#### **Master Bedroom**

| Bedside table 2                        | Units |
|----------------------------------------|-------|
| Build in wardrobe                      | 1 Set |
| Queen size divan with 8" foam mattress | 1 Set |