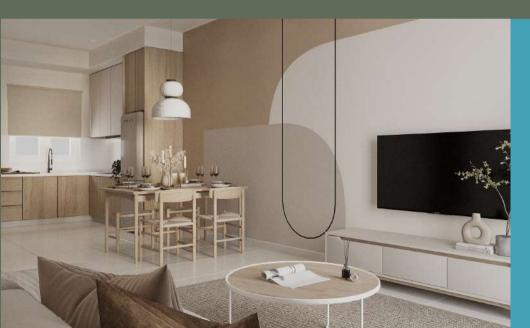

## **General (Common area)**

Feature wall for: Living room & master bedroom

Plaster ceiling for living, dining & kitchen, up to 365 sqft

Whole house repainting after renovation

Fundamental lighting for whole unit & feature lighting for 1 space

Dual layer dim out curtain (curtain & sheer) for living, master bedroom & an extra room

Roller blind for 1 smaller window in a room

Venetian blind at selected window (usually kitchen)

Ceiling fan for 3 rooms, designer wall fan for 1 space (usually kitchen)

### **Dining Room**

| 4 seater dining table | 1 Unit  |
|-----------------------|---------|
| Dining chairs         | 4 Units |

### **Living Room**

| TV console ····· | 1 Se  |
|------------------|-------|
| L-shape sofa     | 1 Set |
| Coffee table     | 1 Uni |